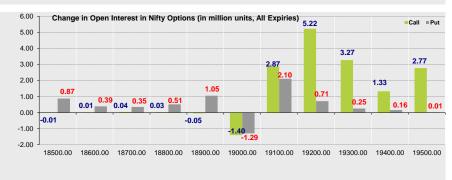

### **Open Interest in Nifty Options:**

- The above second chart shows previous trading day's change in Nifty options where Addition in OI were seen in 19200, 19100, 189000 strike Puts and at 19100, 19200, 19300 strike Calls indicating market is likely to remain range-bound in the near term.
- Highest OI build-up is seen at 19500 strike Calls and 19000 strike Puts, to the tune of 13.91mn and 19.87mn respectively.