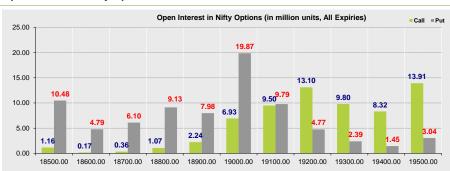

### **Open Interest in Nifty Options:**

- The above second chart shows previous trading day's change in Nifty options where Addition in OI were seen in 19200, 19100, 189000 strike Puts and at 19100, 19200, 19300 strike Calls indicating market is likely to remain range-bound in the near term.
- Highest OI build-up is seen at 19500 strike Calls and 19000 strike Puts, to the tune of 13.91mn and 19.87mn respectively.