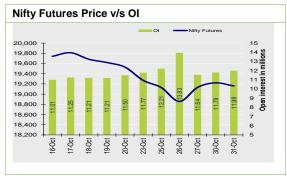

| Nifty Snapshot |           |           |        |       |  |  |  |  |
|----------------|-----------|-----------|--------|-------|--|--|--|--|
|                | Close     | Prv Cl.   | Ab chg | % chg |  |  |  |  |
| Spot           | 19,079.60 | 19,140.90 | -61.30 | -0.32 |  |  |  |  |
| Futures        | 19,158.20 | 19,220.90 | -62.70 | -0.33 |  |  |  |  |
| Ol(ml shr)     | 11.98     | 11.79     | 0.19   | 1.60  |  |  |  |  |
| Vol (lots)     | 134120    | 133574    | 546    | 0.41  |  |  |  |  |
| COC            | 78.60     | 80.00     | -1.40  | -1.7  |  |  |  |  |
| PCR-OI         | 0.91      | 1.02      | -0.10  | -10.0 |  |  |  |  |